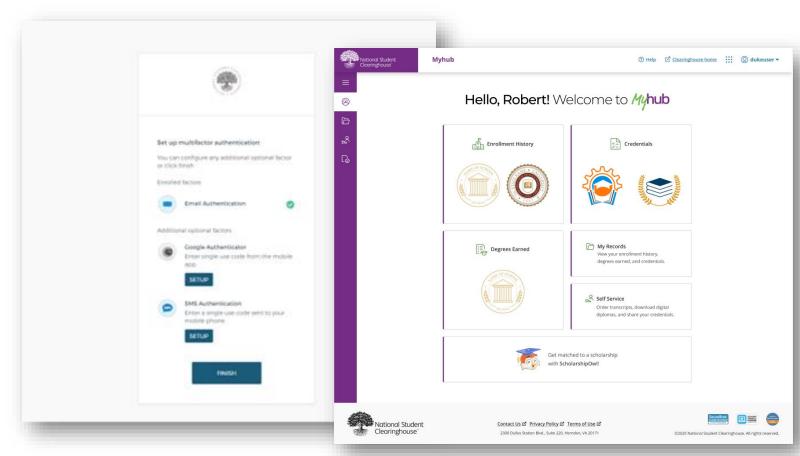

8. Once authenticated, you'll receive a message like the one below and click, "Finish."

You're now logged into MyHub!