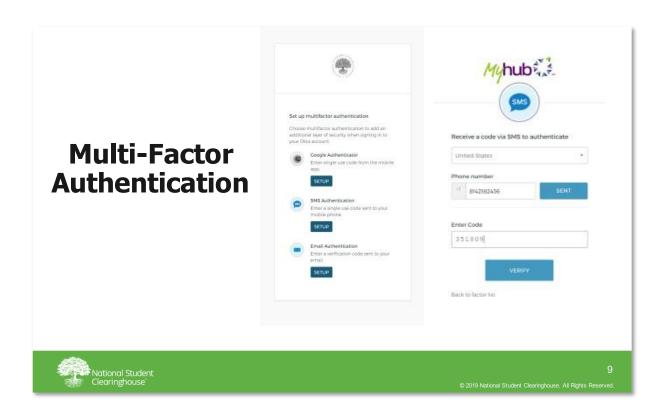

4. You'll be presented with a Terms & Conditions page:

- 5. Scroll to the bottom of the page and click on "I have read and agree to the Terms and Conditions.
  - a. Select "Next."
- 6. If this is your first time logging in, you'll be required to set up multifactor authentication.
  - a. Note: this is for identity verification and security purposes.
- 7. Click "Setup" based on the authentication process you choose and you'll receive a prompt such as the one in the screenshot below.
  - a. Click on "Send me the code" prompt or follow the prompts based on your selection.