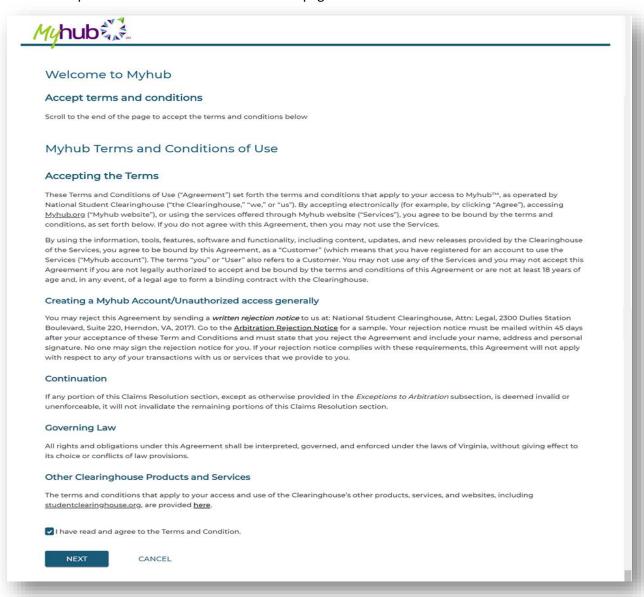

4. You'll be presented with a Terms & Conditions page:

- 5. Scroll to the bottom of the page and click on "I have read and agree to the Terms and Conditions.
  - a. Select "Next."
- 6. If this is your first time logging in, you'll be required to set up multifactor authentication.
  - a. Note: this is for identity verification and security purposes.
- 7. Click "Setup" based on the authentication process you choose and you'll receive a prompt such as the one in the screenshot below.
  - a. Click on "Send me the code" prompt or follow the prompts based on your selection.