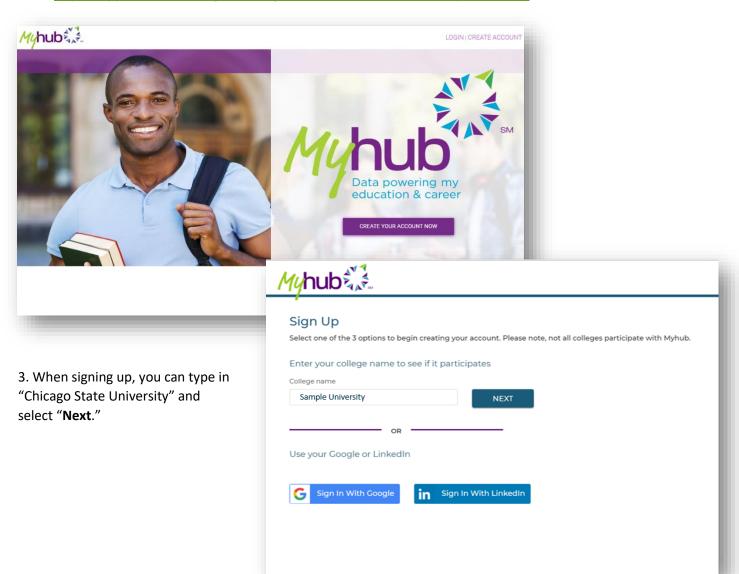

## **NAVIGATE TO MYHUB:**

- 1. Alumni can create an account here: https://www.myhub.org
- 2. **Current students** can login using CSU credentials here: https://app.studentclearinghouse.org/stauth/samlfed/sso001694idp/10145057