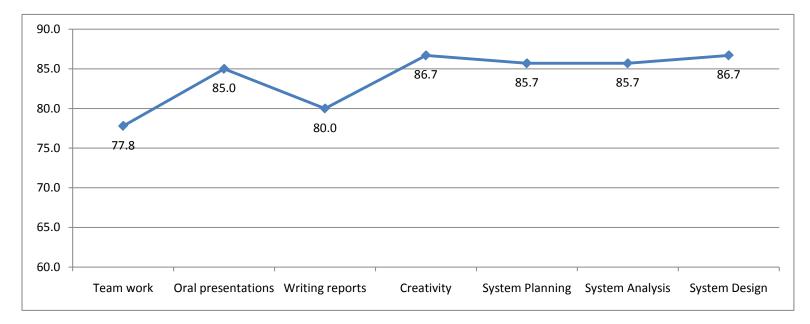

## **INSY 4300 - System Analysis and Design**

| Learning Outcome # | Team<br>work<br><mark>2</mark> | Oral<br>presentations<br><mark>2</mark> | Writing<br>reports<br>2 | Creativity<br>4 | System<br>Planning<br>2, 3 | System<br>Analysis<br>1, 3 | System<br>Design<br>1, 3 | Group<br>Average<br>1, 2, 3, 4 |
|--------------------|--------------------------------|-----------------------------------------|-------------------------|-----------------|----------------------------|----------------------------|--------------------------|--------------------------------|
| Group # 1          | 77.8                           | 85.0                                    | 80.0                    | 86.7            | 85.7                       | 85.7                       | 86.7                     | 83.9                           |
| Class Average      | 77.8                           | 85.0                                    | 80.0                    | 86.7            | 85.7                       | 85.7                       | 86.7                     | 83.9                           |